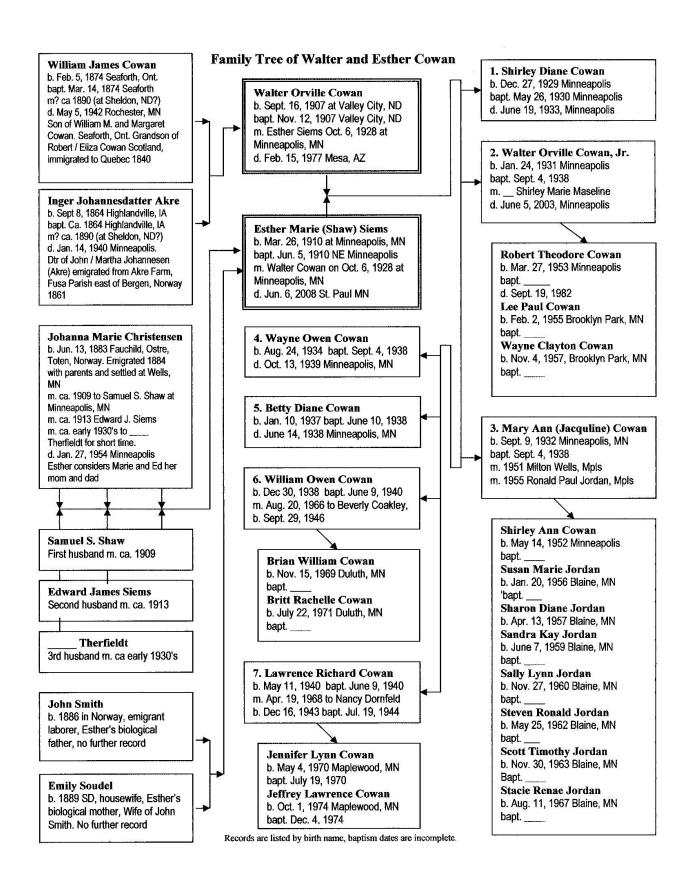

## Great-Grandchildren and Great-Great-Grandchildren of Walter and Esther Cowan

| of water and Estiler Cowaii                                                                                                                            |                                          |                           |
|--------------------------------------------------------------------------------------------------------------------------------------------------------|------------------------------------------|---------------------------|
| Updated July 09, 2013                                                                                                                                  | Birth Name                               | Birth Date                |
| Twenty-Three Great-Grandchildren                                                                                                                       |                                          |                           |
| Children of Robert Cowan                                                                                                                               |                                          |                           |
| Great-Granddaughter                                                                                                                                    | Dawn Elaine Cowan                        | b. Dec. 26, 1975          |
| Great-Grandson                                                                                                                                         | Reed Walter Cowan                        | b. May 4, 1977            |
| Children of Lee Paul Cowan                                                                                                                             | 22004 (14202 00 1142                     | 0.1.1mj ., 15 / /         |
| Great-Granddaughter                                                                                                                                    | Shelly Cowan                             | b. Sept. 30, 1977         |
| Great-Grandson                                                                                                                                         | Lee Paul Cowan Jr.                       | b. Nov. 19, 1980          |
| Great-Grandson                                                                                                                                         | Ray Robert Cowan                         | b. March 1, 1984          |
| Great-Granddaughter                                                                                                                                    | Holly Marie Cowan                        | b. Dec. 12, 1993          |
| Children of Wayne Clayton Cowan                                                                                                                        | Hony Marie Cowan                         | b. Bee. 12, 1993          |
| Great-Granddaughter                                                                                                                                    | Angela Nicole Cowan                      | b. July 13, 1983          |
| Great-Granddaughter                                                                                                                                    | Ashley Renae Cowan                       | b. July 22, 1985          |
| Children of Shirley Jordan Linn                                                                                                                        | risiney richae cowan                     | o. vary 22, 1700          |
| Great-Grandson                                                                                                                                         | Andrew Linn                              | b. Dec. 10, 1977          |
| Great-Granddaughter                                                                                                                                    | Anne Marie Linn                          | b. Oct. 17, 1979          |
| Children of Sandra Kay Jordan Gunderson                                                                                                                |                                          | 5. Get. 17, 1575          |
| Great-Grandson                                                                                                                                         | Keegan Peter Gunderson                   | b. Feb. 3, 1991           |
| bapt. March 31, 1991 (Easter Sunday)                                                                                                                   |                                          |                           |
| Great-Granddaughter                                                                                                                                    | Tryn Rose Gunderson,                     | b. April 6, 1998          |
| Great Granduagner                                                                                                                                      | bapt. May 10, 1998 (Mother's day)        |                           |
| Children of Sally Lynn Jordan Farrington                                                                                                               |                                          |                           |
| Great-Grandson                                                                                                                                         | Kyle Michael Farrington                  | b. Aug. 31, 1992          |
| Great-Grandson                                                                                                                                         | Colin Michael Farrington                 | b. Jan. 16, 1995          |
| Children of Steven Ronald Jordan                                                                                                                       | Committeement Luitington                 | 5. Juli. 10, 1995         |
| Great-Granddaughter                                                                                                                                    | Sarah Ann Jordan                         | b. June 14, 1989          |
| Great-Granddaughter                                                                                                                                    | Sherri Emma Jordan                       | b. July 24, 1992          |
| Great-Grandson                                                                                                                                         | Paul Steven Jordan                       | b. March 24, 1994         |
| Children of Jeffrey Lawrence Cowan                                                                                                                     | Tuui Steven goruun                       | 5. Waren 21, 1991         |
| Great-Grandson                                                                                                                                         | Noah Jeffrey Cowan                       | b. April 11, 1995         |
|                                                                                                                                                        | Bapt. Sunday, August 26th, 1995          |                           |
| Great-Granddaughter                                                                                                                                    | Hannah Marie Cowan,                      | b. May 8, 1997            |
| Great Granduagner                                                                                                                                      | Bapt. Sept 21, 1997                      | Day of Ascension          |
| Children of Britt Rachelle Cowan Galen                                                                                                                 | Барт. Берт 21, 1997                      | Day of Ascension          |
| Great-Grandson                                                                                                                                         | Noah Bennett Galen                       | b. Sept. 26, 1999         |
| Great-Grandson                                                                                                                                         | Gabriel William Galen                    | b. Aug, 16, 2002          |
| Great-Granddaughter                                                                                                                                    | Anaiah Ruth Galen                        | b. Jan 2, 2007            |
|                                                                                                                                                        | _                                        | b. Jan 2, 2007            |
| <u>Great-Great-Grandchildren</u>                                                                                                                       |                                          |                           |
| Son of Dawn Elaine Cowan.                                                                                                                              |                                          |                           |
| Great-Great-Grandson                                                                                                                                   | Cody Mark Cowan                          | b. Sept. 23, 1994         |
| Son of Nate and Anne Marie Hegerman – A                                                                                                                | Anne Marie is dtr of Shirley Linn above. |                           |
| <b>Great-Great-Grandson</b>                                                                                                                            | Lucas Hegerman                           | b. Dec. 10, 2006          |
| Daughter of Pete and Shelly Lynn Clifford                                                                                                              |                                          |                           |
| Great-Great-Granddaughter                                                                                                                              | Madison Marie Clifford                   | b. March 25, 2008         |
| Son of Andrew and Nancy Linn. Andrew is son of Shirley Linn above                                                                                      |                                          |                           |
| Great-Grandson                                                                                                                                         | Brandon Thomas Linn                      | b. Aug. 30, 2008 12:32 am |
| Son of Nate and Anne Marie Hegerman – A                                                                                                                | ž                                        | 1. Dec. 5. 2000 07.57     |
| Great-Grandchild Matthew Thomas Hegerman b. Dec. 5, 2008 07:57 am Daughter of Jeremiah and Angela Nicole Carlson – Angela is dtr of Wayne Cowan above. |                                          |                           |
| Great-Great-Granddaughter                                                                                                                              | arison – Angela is dtr of Wayne Cowan ab |                           |
|                                                                                                                                                        |                                          | b. Aug. 3, 2012           |
| Note: Baptism dates of listed children are very incomplete                                                                                             |                                          |                           |